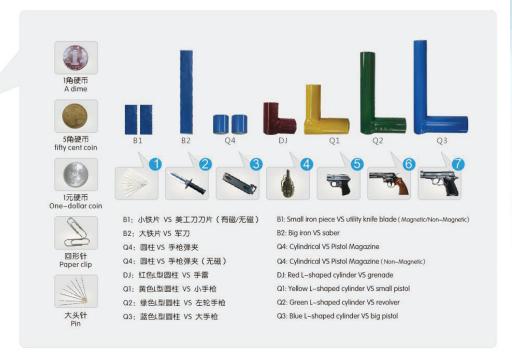

|
| multiple zones                      |                                                                                                       |



# Optional Functions: The above zones can be equipped with the following functions

- Secondary Development Port/Upgrade Port
- Front and Rear Panel Alarm LED Lights, without LED alarm light on crossbeam
- Turnstile Function

#### **Interface Display**



#### Anti -interference Reference Standard



Note: The above distances are for reference only, and the actual distances shall be subject to the performance accuracy of on -site debugging; the higher the sensitivity, the greater the distance interval, and the lower the sensitivity, the smaller the distance interval.



### HST -TK2 Test kits





#### **Detection Zone**



Single zone

## Package

| Packaging :    | Carton box         |
|----------------|--------------------|
| Package Size : | L2245xW635 xH200mm |
| Volume :       | 0.29m <sup>3</sup> |
| Net weight :   | 24kg               |
| Gross weight : | 30kg               |
|                |                    |





MORE THAN SECURITY



www.hlogicgroup.com Q