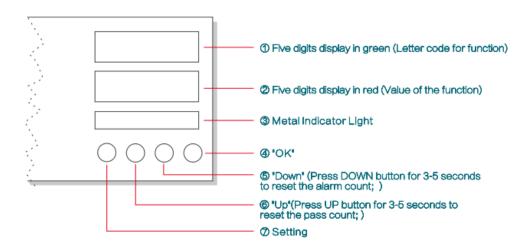

| NO                                                                                                    |
| LED Alarm Bars                      | NO                                                                                                    |
| Simultaneous detection and alarm in | NO                                                                                                    |
| multiple zones                      |                                                                                                       |



# Optional Functions: The above zones can be equipped with the following functions

- Secondary Development Port/Upgrade Port
- Front and Rear Panel Alarm LED Lights, without LED alarm light on crossbeam
- Turnstile Function

#### **Interface Display**



#### Anti -interference Reference Standard



Note: The above distances are for reference only, and the actual distances shall be subject to the performance accuracy of on -site debugging; the higher the sensitivity, the greater the distance interval, and the lower the sensitivity, the smaller the distance interval.



### HST -TK2 Test kits





#### **Detection Zone**



Single zone

## Package

| Packaging :    | Carton box         |
|----------------|--------------------|
| Package Size : | L2245xW635 xH200mm |
| Volume :       | 0.29m <sup>3</sup> |
| Net weight :   | 24kg               |
| Gross weight : | 30kg               |
|                |                    |





MORE THAN SECURITY



www.hlogicgroup.com Q