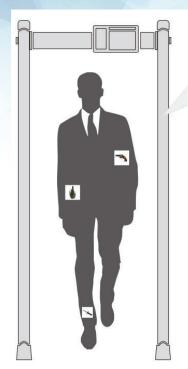

|
| multiple zones                      |                                                                                                       |



# Optional Functions: The above zones can be equipped with the following functions

- Secondary Development Port/Upgrade Port
- Front and Rear Panel Alarm LED Lights, without LED alarm light on crossbeam
- Turnstile Function

#### **Interface Display**



#### Anti -interference Reference Standard



Note: The above distances are for reference only, and the actual distances shall be subject to the performance accuracy of on -site debugging; the higher the sensitivity, the greater the distance interval, and the lower the sensitivity, the smaller the distance interval.



### HST -TK2 Test kits





#### **Detection Zone**



Single zone

## Package

| Packaging :    | Carton box         |
|----------------|--------------------|
| Package Size : | L2245xW635 xH200mm |
| Volume :       | 0.29m <sup>3</sup> |
| Net weight :   | 24kg               |
| Gross weight : | 30kg               |
|                |                    |





MORE THAN SECURITY



www.hlogicgroup.com Q