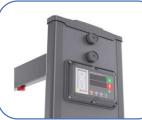

2024

# **Metal Detector 1 zone**





## HST270SA - 1 Series

# Side Panel Digital Control Box





















- Digital display on the main control box, providing real time data on people count, alarm frequency, and detected metal quantities;
- Suitable for a wide range of scenarios, this security gate is perfect for indoor use, ensuring effective metal detection in diverse environments;
- Enjoy hassle -free setup with convenient installation, making it a practical choice for businesses and venues seeking efficient security solutions.

Conform to Electricity EN60950 Safety Standard Conform to Radiation EN50081-1 Standard Conform to Anti-interference EN50082 - 1 Standard













# **Product Specification**

| Overall Exterior Size    | 2165*828*349mm            |
|--------------------------|---------------------------|
| Passageway Interior Size | 2017*720*349mm            |
| Operating Voltage        | AC100V ~240V 50 /60Hz     |
| Power                    | 12W                       |
| Operating Temperatures   | -20 ~ 65                  |
|                          | Width 100cm* Length 200cm |
| Installation Environment | (minimum range without    |
|                          | metal)                    |



## **Function Configuration**

| Detection Zones                     | Single Zone                                                                                           |
|-------------------------------------|---------------------------------