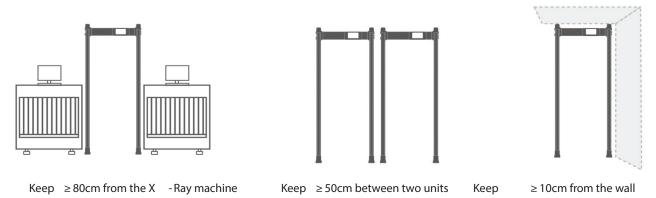

#### Anti -interference Reference Standard

Note: The above distances are for reference only, and the actual distances shall be subject to the performance accuracy of on -site debugging; the higher the sensitivity, the greater the distance interval, and the lower the sensitivity, the smaller the distance interval.