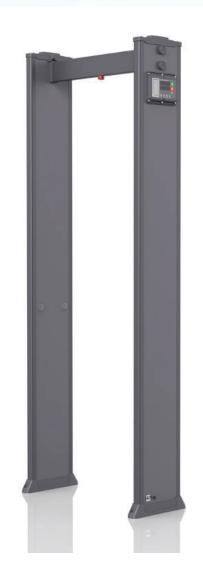

# **Metal Detector 1 zone**

## HST270SA - 1 Series

# Side Panel Digital Control Box

- Digital display on the main control box, providing real time data on people count, alarm frequency, and detected metal quantities;
- Suitable for a wide range of scenarios, this security gate is perfect for indoor use, ensuring effective metal detection in diverse environments;
- Enjoy hassle -free setup with convenient installation, making it a practical choice for businesses and venues seeking efficient security solutions.

# **Product Specification**

| Overall Exterior Size    | 2165*828*349mm            |
|--------------------------|---------------------------|
| Passageway Interior Size | 2017*720*349mm            |
| Operating Voltage        | AC100V ~240V 50 /60Hz     |
| Power                    | 12W                       |
| Operating Temperatures   | -20 ~ 65                  |
|                          | Width 100cm* Length 200cm |
| Installation Environment | (minimum range without    |
|                          | metal)                    |