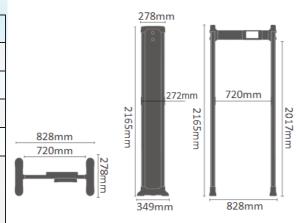

# **Product Specification**

| Overall Exterior Size    | 2165*828*349mm            |
|--------------------------|---------------------------|
| Passageway Interior Size | 2017*720*349mm            |
| Operating Voltage        | AC100V ~240V 50 /60Hz     |
| Power                    | 12W                       |
| Operating Temperatures   | -20 ~ 65                  |
|                          | Width 100cm* Length 200cm |
| Installation Environment | (minimum range without    |
|                          | metal)                    |