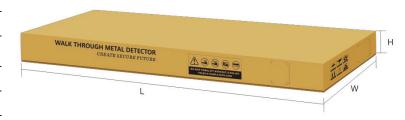

## Package

| Packaging :    | Carton box         |
|----------------|--------------------|
| Package Size : | L2245xW635 xH200mm |
| Volume :       | 0.29m <sup>3</sup> |
| Net weight :   | 24kg               |
| Gross weight : | 30kg               |