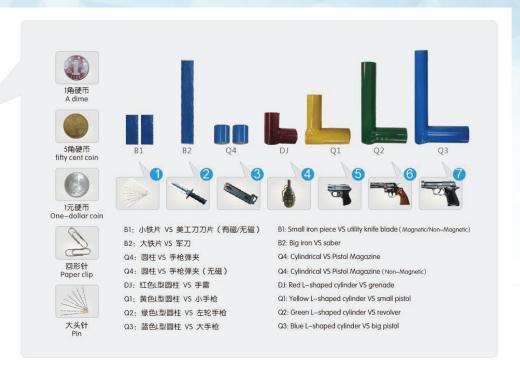

larm                   |  |
| multiple zones                      |                                                          |  |

# Optional Functions: The above zones can be equipped with the following functions

- Secondary Development Port/Upgrade Port
- Front and Rear Panel Alarm LED Lights
- Turnstile Connection

#### **Interface Display**



#### Anti - interference Reference Standard



Keep  $\geq$  80cm from the X - Ray machine

Keep ≥ 50cm between two units

Keep

 $\geq$  10cm from the wall

Note: The above distances are for reference only, and the actual distances shall be subject to the performance accuracy of on -site debugging; the higher the sensitivity, the greater the distance interval, and the lower the sensitivity, the smaller the distance interval.

#### Test kits





#### **Detection Zone**



3 zones

## Package

| Packaging :    | Carton box         |
|----------------|--------------------|
| Package Size : | L2245xW635 xH200mm |
| Volume :       | 0.29m <sup>3</sup> |
| Net weight :   | 24kg               |
| Gross weight : | 30kg               |





MORE THAN SECURITY



www.hlogicgroup.com Q