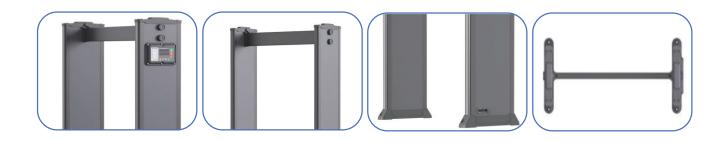

# Side Panel Digital Control Box

PASSWORD PROTECTION

- Space saving size to fit all entrance
- Reliable 3 detection zones with fast detecting speed;
- Quick and simple setup for immediate use;
- User friendly operation;
- 3 Years warranty;

#### **Interface Display**