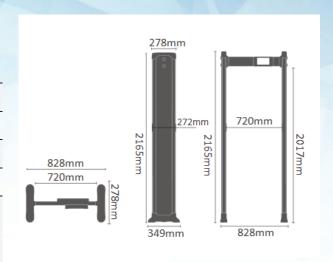

# **Product Specification**

| Overall Exterior Size    | 2165*828*349mm            |
|--------------------------|---------------------------|
| Passageway Interior Size | 2017*720*349mm            |
| Operating Voltage        | AC100V ~240V 50 /60Hz     |
| Power                    | 12W                       |
| Operating Temperatures   | -20 ~ 65                  |
| Installation Environment | Width 100cm* Length 200cm |
|                          | (minimum range without    |
|                          | metal)                    |