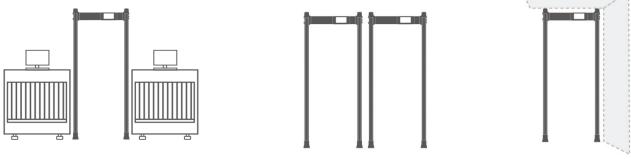

#### Anti - interference Reference Standard

Keep  $\geq$  80cm from the X - Ray machine

Keep ≥ 50cm between two units

Keep

 $\geq$  10cm from the wall

Note: The above distances are for reference only, and the actual distances shall be subject to the performance accuracy of on -site debugging; the higher the sensitivity, the greater the distance interval, and the lower the sensitivity, the smaller the distance interval.