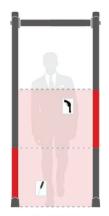

| multiple zones                      |                                                          |  |

# Optional Functions: The above zones can be equipped with the following functions

- Secondary Development Port/Upgrade Port
- Front and Rear Panel Alarm LED Lights
- Turnstile Connection

#### **Interface Display**



#### Anti - interference Reference Standard



Keep  $\geq$  80cm from the X - Ray machine

Keep ≥ 50cm between two units

Keep

 $\geq$  10cm from the wall

Note: The above distances are for reference only, and the actual distances shall be subject to the performance accuracy of on -site debugging; the higher the sensitivity, the greater the distance interval, and the lower the sensitivity, the smaller the distance interval.

#### Test kits





#### **Detection Zone**



3 zones

## Package

| Packaging :    | Carton box         |
|----------------|--------------------|
| Package Size : | L2245xW635 xH200mm |
| Volume :       | 0.29m <sup>3</sup> |
| Net weight :   | 24kg               |
| Gross weight : | 30kg               |





MORE THAN SECURITY



www.hlogicgroup.com Q