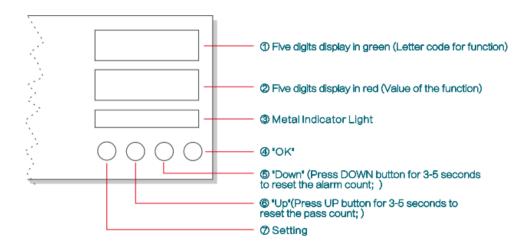

#### **Interface Display**

# **Function Configuration**

| Detection Zones                     | 3 Vertical Zones                                         |  |
|-------------------------------------|----------------------------------------------------------|--|
| Pass Count                          | 0-99999                                                  |  |
| Alarm Count                         | 0-9999                                                   |  |
| Metal Detection Accuracy Range      | One - dollar coin                                        |  |
| User Interface                      | Dual sets of bright red and green digital tube display + |  |
|                                     | integrated four -button panel operation mode             |  |
| Password Protection Function        | 5-digit password protection                              |  |
| Operating Frequency                 | 0-99                                                     |  |
| Security Level                      | 0-99                                                     |  |
| Sensitivity Level                   | 0-400                                                    |  |
| Alarm Volume                        | 0-99                                                     |  |
| Alarm Tone                          | 1-99                                                     |  |
| Alarm Time                          | 1-99                                                     |  |
| Scene Setting                       | 72 preset scenes                                         |  |
| Infrared Setting                    | 0-Both groups OFF                                        |  |
|                                     | 1-Front group ON                                         |  |
|                                     | 2-Rear group ON                                          |  |
|                                     | 3-Both groups ON                                         |  |
| Left and right LED Bars             | Interchangeable                                          |  |
| LED Alarm Bars                      | Front 2 groups                                           |  |
| Simultaneous detection and alarm in | 2 Detection zones simultaneously alarm                   |  |
| multiple zones                      |                                                          |  |