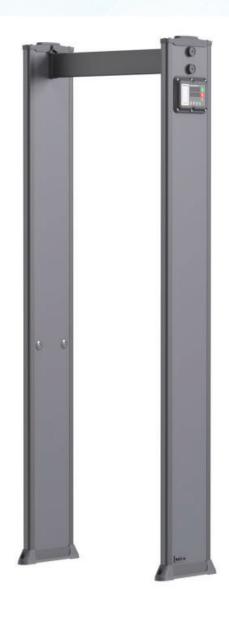

# **Metal Detector 3 zone**

## HST270SA - 3 Series

# Side Panel Digital Control Box

PASSWORD PROTECTION

- Space saving size to fit all entrance
- Reliable 3 detection zones with fast detecting speed;
- Quick and simple setup for immediate use;
- User friendly operation;
- 3 Years warranty;

# **Product Specification**

| Overall Exterior Size    | 2165*828*349mm            |
|--------------------------|---------------------------|
| Passageway Interior Size | 2017*720*349mm            |
| Operating Voltage        | AC100V ~240V 50 /60Hz     |
| Power                    | 12W                       |
| Operating Temperatures   | -20 ~ 65                  |
| Installation Environment | Width 100cm* Length 200cm |
|                          | (minimum range without    |
|                          | metal)                    |