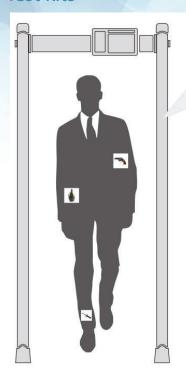

alarm                   |  |
| multiple zones                      |                                                          |  |

# Optional Functions: The above zones can be equipped with the following functions

- Secondary Development Port/Upgrade Port
- Front and Rear Panel Alarm LED Lights
- Turnstile Connection

#### **Interface Display**



#### Anti - interference Reference Standard



Keep  $\geq$  80cm from the X - Ray machine

Keep ≥ 50cm between two units

Keep

 $\geq$  10cm from the wall

Note: The above distances are for reference only, and the actual distances shall be subject to the performance accuracy of on -site debugging; the higher the sensitivity, the greater the distance interval, and the lower the sensitivity, the smaller the distance interval.

#### Test kits





#### **Detection Zone**



3 zones

## Package

| Packaging :    | Carton box         |
|----------------|--------------------|
| Package Size : | L2245xW635 xH200mm |
| Volume :       | 0.29m <sup>3</sup> |
| Net weight :   | 24kg               |
| Gross weight : | 30kg               |





MORE THAN SECURITY



www.hlogicgroup.com Q